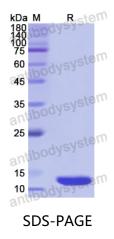

|





Recombinant Proteins & Antibodies

| Shipping | In general, proteins are provided as lyophilized powder/frozen liquid.<br>They are shipped out with dry ice/blue ice unless customers require |
|----------|-----------------------------------------------------------------------------------------------------------------------------------------------|
|          | otherwise.                                                                                                                                    |
| Note     | For research use only.                                                                                                                        |

## Data Image



SDS PAGE for recombinant Human TGIF1 protein