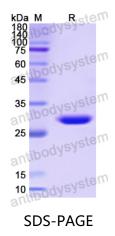

## Recombinant Human RGN Protein, N-His

| Summary                    |                                                                                                                                                                           |
|----------------------------|---------------------------------------------------------------------------------------------------------------------------------------------------------------------------|
| Catalog No.                | YHH11401                                                                                                                                                                  |
| Alternative Names          | GNL, Senescence marker protein 30, SMP-30, Gluconolactonase,<br>Regucalcin, RGN, SMP30, RC                                                                                |
| Form                       | Lyophilized                                                                                                                                                               |
| Storage buffer             | Lyophilized from a solution in PBS pH 7.4, 0.02% NLS, 1mM EDTA, 4%<br>Trehalose, 1% Mannitol.                                                                             |
| Purity                     | >90% as determined by SDS-PAGE.                                                                                                                                           |
| Applications               | ELISA, Immunogen, SDS-PAGE, WB, Bioactivity testing in progress                                                                                                           |
| Endotoxin level            | Please contact with the lab for this information.                                                                                                                         |
| Expression system          | E. coli                                                                                                                                                                   |
| Accession                  | Q15493                                                                                                                                                                    |
| Protein length             | Gln65-Gly299                                                                                                                                                              |
| Nature                     | Recombinant                                                                                                                                                               |
| Predicted molecular weight | 28.37 kDa                                                                                                                                                                 |
| Stability and Storage      | Use a manual defrost freezer and avoid repeated freeze thaw cycles. Store at 2 to 8°C for frequent use. Store at -20 to -80°C for twelve months from the date of receipt. |
| Reconstitution             | Reconstitute in sterile water for a stock solution. A copy of datasheet will be provided with the products, please refer to it for details.                               |
| Species                    | Homo sapiens (Human)                                                                                                                                                      |

## Data Image

SDS PAGE for recombinant Human RGN protein