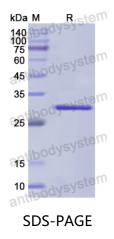

|
| Species                    | Homo sapiens (Human)                                                                                                                                                                |





Recombinant Proteins & Antibodies

| Shipping | In general, proteins are provided as lyophilized powder/frozen liquid.<br>They are shipped out with dry ice/blue ice unless customers require<br>otherwise. |
|----------|-------------------------------------------------------------------------------------------------------------------------------------------------------------|
| Note     | For research use only.                                                                                                                                      |

## Data Image



SDS PAGE for recombinant Human ERBB4 protein