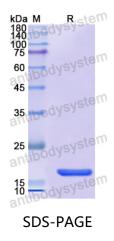

|





Recombinant Proteins & Antibodies

| Shipping | In general, proteins are provided as lyophilized powder/frozen liquid.<br>They are shipped out with dry ice/blue ice unless customers require |
|----------|-----------------------------------------------------------------------------------------------------------------------------------------------|
|          | otherwise.                                                                                                                                    |
| Note     | For research use only.                                                                                                                        |

## Data Image



SDS PAGE for recombinant Human PTCH1 protein