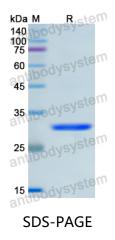

## Recombinant Human CUL1 Protein, N-His

Summary

| Catalog No.                | YHG61201                                                                                                                                                                  |
|----------------------------|---------------------------------------------------------------------------------------------------------------------------------------------------------------------------|
| Alternative Names          | Cullin-1, CUL-1, CUL1                                                                                                                                                     |
| Form                       | Lyophilized                                                                                                                                                               |
| Storage buffer             | Lyophilized from a solution in PBS pH 7.4, 0.02% NLS, 1mM EDTA, 4%<br>Trehalose, 1% Mannitol.                                                                             |
| Purity                     | >90% as determined by SDS-PAGE.                                                                                                                                           |
| Applications               | ELISA, Immunogen, SDS-PAGE, WB, Bioactivity testing in progress                                                                                                           |
| Endotoxin level            | Please contact with the lab for this information.                                                                                                                         |
| Expression system          | E. coli                                                                                                                                                                   |
| Accession                  | Q13616                                                                                                                                                                    |
| Protein length             | Met1-Glu250                                                                                                                                                               |
| Nature                     | Recombinant                                                                                                                                                               |
| Predicted molecular weight | 31.26 kDa                                                                                                                                                                 |
| Stability and Storage      | Use a manual defrost freezer and avoid repeated freeze thaw cycles. Store at 2 to 8°C for frequent use. Store at -20 to -80°C for twelve months from the date of receipt. |
| Reconstitution             | Reconstitute in sterile water for a stock solution. A copy of datasheet will be provided with the products, please refer to it for details.                               |
| Species                    | Homo sapiens (Human)                                                                                                                                                      |

## Data Image

SDS PAGE for recombinant Human CUL1 protein