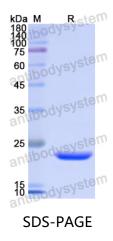

|





Recombinant Proteins & Antibodies

| Shipping | In general, proteins are provided as lyophilized powder/frozen liquid.<br>They are shipped out with dry ice/blue ice unless customers require |
|----------|-----------------------------------------------------------------------------------------------------------------------------------------------|
|          | otherwise.                                                                                                                                    |
| Note     | For research use only.                                                                                                                        |

## Data Image



SDS PAGE for recombinant Human STIM1 protein