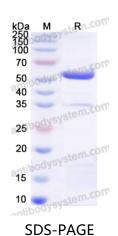

## Summary

| Catalog No.                | YHG56701                                                                                                                                                                  |
|----------------------------|---------------------------------------------------------------------------------------------------------------------------------------------------------------------------|
| Alternative Names          | Tubulin beta-III, TUBB4, TUBB3, Tubulin beta-4 chain, Tubulin beta-3 chain                                                                                                |
| Form                       | Lyophilized                                                                                                                                                               |
| Storage buffer             | Lyophilized from a solution in PBS pH 7.4, 0.02% NLS, 1mM EDTA, 4%<br>Trehalose, 1% Mannitol.                                                                             |
| Purity                     | >90% as determined by SDS-PAGE.                                                                                                                                           |
| Applications               | ELISA, Immunogen, SDS-PAGE, WB, Bioactivity testing in progress                                                                                                           |
| Endotoxin level            | Please contact with the lab for this information.                                                                                                                         |
| Expression system          | E. coli                                                                                                                                                                   |
| Accession                  | Q13509                                                                                                                                                                    |
| Protein length             | Met1-Lys450                                                                                                                                                               |
| Nature                     | Recombinant                                                                                                                                                               |
| Predicted molecular weight | 52.74 kDa                                                                                                                                                                 |
| Stability and Storage      | Use a manual defrost freezer and avoid repeated freeze thaw cycles. Store at 2 to 8°C for frequent use. Store at -20 to -80°C for twelve months from the date of receipt. |
| Reconstitution             | Reconstitute in sterile water for a stock solution.                                                                                                                       |
| Species                    | Homo sapiens (Human)                                                                                                                                                      |
| Shipping                   | In general, proteins are provided as lyophilized powder/frozen liquid.<br>They are shipped out with dry ice/blue ice unless customers require<br>otherwise.               |

## Data Image

SDS PAGE for recombinant Human TUBB3 protein