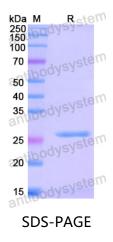

|





Recombinant Proteins & Antibodies

| Shipping | In general, proteins are provided as lyophilized powder/frozen liquid.<br>They are shipped out with dry ice/blue ice unless customers require |
|----------|-----------------------------------------------------------------------------------------------------------------------------------------------|
|          | otherwise.                                                                                                                                    |
| Note     | For research use only.                                                                                                                        |

## Data Image



SDS PAGE for recombinant Human MTX1 protein