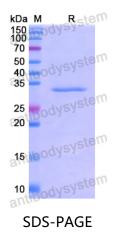

## Recombinant Human GAB1 Protein, N-His

| Summary                    |                                                                                                                                                                           |
|----------------------------|---------------------------------------------------------------------------------------------------------------------------------------------------------------------------|
| Catalog No.                | YHG55101                                                                                                                                                                  |
| Alternative Names          | GRB2-associated binder 1, Growth factor receptor bound protein 2-<br>associated protein 1, GAB1, GRB2-associated-binding protein 1                                        |
| Form                       | Lyophilized                                                                                                                                                               |
| Storage buffer             | Lyophilized from a solution in PBS pH 7.4, 0.02% NLS, 1mM EDTA, 4%<br>Trehalose, 1% Mannitol.                                                                             |
| Purity                     | >90% as determined by SDS-PAGE.                                                                                                                                           |
| Applications               | ELISA, Immunogen, SDS-PAGE, WB, Bioactivity testing in progress                                                                                                           |
| Endotoxin level            | Please contact with the lab for this information.                                                                                                                         |
| Expression system          | E. coli                                                                                                                                                                   |
| Accession                  | Q13480                                                                                                                                                                    |
| Protein length             | Asn394-Arg656                                                                                                                                                             |
| Nature                     | Recombinant                                                                                                                                                               |
| Predicted molecular weight | 31.29 kDa                                                                                                                                                                 |
| Stability and Storage      | Use a manual defrost freezer and avoid repeated freeze thaw cycles. Store at 2 to 8°C for frequent use. Store at -20 to -80°C for twelve months from the date of receipt. |
| Reconstitution             | Reconstitute in sterile water for a stock solution. A copy of datasheet will be provided with the products, please refer to it for details.                               |
| Species                    | Homo sapiens (Human)                                                                                                                                                      |

## Data Image

SDS PAGE for recombinant Human GAB1 protein