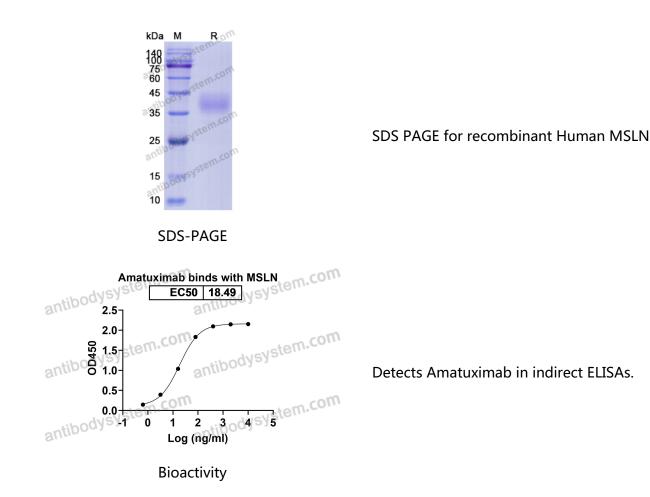

## Recombinant Human MSLN Protein, C-His

| Summary                    |                                                                                                                                                                           |
|----------------------------|---------------------------------------------------------------------------------------------------------------------------------------------------------------------------|
| Catalog No.                | EHG52001                                                                                                                                                                  |
| Alternative Names          | CAK1 antigen, Mesothelin, MSLN, Pre-pro-megakaryocyte-potentiating factor, MPF                                                                                            |
| Form                       | Lyophilized                                                                                                                                                               |
| Storage buffer             | Lyophilized from a solution in PBS pH 7.4, 1mM EDTA, 4% Trehalose, 1%<br>Mannitol.                                                                                        |
| Purity                     | >90% as determined by SDS-PAGE.                                                                                                                                           |
| Applications               | ELISA, Immunogen, SDS-PAGE, WB, Bioactivity testing in progress                                                                                                           |
| Endotoxin level            | Please contact with the lab for this information.                                                                                                                         |
| Expression system          | Mammalian Cells                                                                                                                                                           |
| Accession                  | Q13421                                                                                                                                                                    |
| Protein length             | Glu310-Gly588                                                                                                                                                             |
| Nature                     | Recombinant                                                                                                                                                               |
| Predicted molecular weight | 35.36 kDa                                                                                                                                                                 |
| Stability and Storage      | Use a manual defrost freezer and avoid repeated freeze thaw cycles. Store at 2 to 8°C for frequent use. Store at -20 to -80°C for twelve months from the date of receipt. |
| Reconstitution             | Reconstitute in sterile water for a stock solution.A copy of datasheet will be provided with the products, please refer to it for details.                                |
| Species                    | Homo sapiens (Human)                                                                                                                                                      |