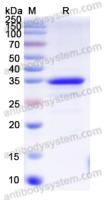

## Data Image

**SDS-PAGE** 

SDS PAGE for recombinant Human SKP2 protein

order@antibodysystem.com