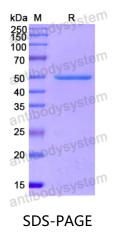

## Recombinant Human GRM1 Protein, N-His

| Catalog No.                | YHG46101                                                                                                                                                                  |
|----------------------------|---------------------------------------------------------------------------------------------------------------------------------------------------------------------------|
| Alternative Names          | MGLUR1, GRM1, mGluR1, GPRC1A, Metabotropic glutamate receptor 1                                                                                                           |
| Form                       | Lyophilized                                                                                                                                                               |
| Storage buffer             | Lyophilized from a solution in PBS pH 7.4, 0.02% NLS, 1mM EDTA, 4%<br>Trehalose, 1% Mannitol.                                                                             |
| Purity                     | >90% as determined by SDS-PAGE.                                                                                                                                           |
| Applications               | ELISA, Immunogen, SDS-PAGE, WB, Bioactivity testing in progress                                                                                                           |
| Endotoxin level            | Please contact with the lab for this information.                                                                                                                         |
| Expression system          | E. coli                                                                                                                                                                   |
| Accession                  | Q13255                                                                                                                                                                    |
| Protein length             | Ser165-Glu592                                                                                                                                                             |
| Nature                     | Recombinant                                                                                                                                                               |
| Predicted molecular weight | 50.95 kDa                                                                                                                                                                 |
| Stability and Storage      | Use a manual defrost freezer and avoid repeated freeze thaw cycles. Store at 2 to 8°C for frequent use. Store at -20 to -80°C for twelve months from the date of receipt. |
| Reconstitution             | Reconstitute in sterile water for a stock solution. A copy of datasheet will be provided with the products, please refer to it for details.                               |
| Species                    | Homo sapiens (Human)                                                                                                                                                      |

## Data Image

SDS PAGE for recombinant Human GRM1 protein