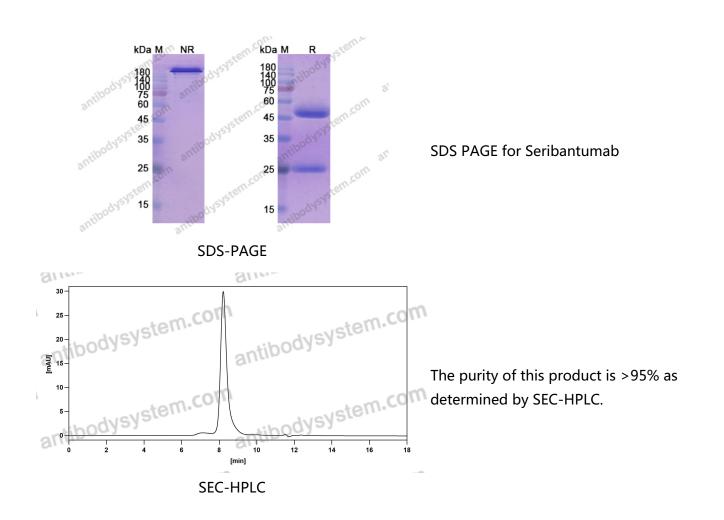

## Summary

| Catalog No.        | DHD48405                                                                                                                                    |
|--------------------|---------------------------------------------------------------------------------------------------------------------------------------------|
| Alternative Names  | MM-121, SAR256212, CAS: 1334296-12-6                                                                                                        |
| Clone ID           | Seribantumab                                                                                                                                |
| Host species       | Human                                                                                                                                       |
| Species reactivity | Human                                                                                                                                       |
| Form               | Liquid                                                                                                                                      |
| Storage buffer     | 0.01M PBS, pH 7.4.                                                                                                                          |
| Concentration      | 1 mg/ml                                                                                                                                     |
| Purity             | >95% as determined by SDS-PAGE.                                                                                                             |
| Clonality          | Monoclonal                                                                                                                                  |
| Isotype            | IgG2-lambda                                                                                                                                 |
| Applications       | Research Grade Biosimilar                                                                                                                   |
| Target             | ERBB3, HER3, Proto-oncogene-like protein c-ErbB-3, Tyrosine kinase-type cell surface receptor HER3, Receptor tyrosine-protein kinase erbB-3 |
| Purification       | Protein A/G purified from cell culture supernatant.                                                                                         |
| Endotoxin level    | Please contact with the lab for this information.                                                                                           |
| Expression system  | Mammalian Cells                                                                                                                             |
| Accession          | P21860                                                                                                                                      |

## Data Image

 $\mathbf{\nabla}$ 