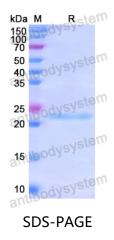

|





Recombinant Proteins & Antibodies

| Shipping | In general, proteins are provided as lyophilized powder/frozen liquid.<br>They are shipped out with dry ice/blue ice unless customers require |
|----------|-----------------------------------------------------------------------------------------------------------------------------------------------|
|          | otherwise.                                                                                                                                    |
| Note     | For research use only.                                                                                                                        |

## Data Image



SDS PAGE for recombinant Human SPP2 protein