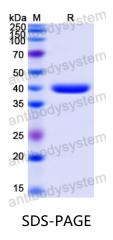

## Recombinant Human FOXO1 Protein, N-His

| Summary                    |                                                                                                                                                                           |
|----------------------------|---------------------------------------------------------------------------------------------------------------------------------------------------------------------------|
| Catalog No.                | YHG28501                                                                                                                                                                  |
| Alternative Names          | Forkhead box protein O1, FKHR, FOXO1A, Forkhead in rhabdomyosarcoma, Forkhead box protein O1A, FOXO1                                                                      |
| Form                       | Lyophilized                                                                                                                                                               |
| Storage buffer             | Lyophilized from a solution in PBS pH 7.4, 0.02% NLS, 1mM EDTA, 4%<br>Trehalose, 1% Mannitol.                                                                             |
| Purity                     | >90% as determined by SDS-PAGE.                                                                                                                                           |
| Applications               | ELISA, Immunogen, SDS-PAGE, WB, Bioactivity testing in progress                                                                                                           |
| Endotoxin level            | Please contact with the lab for this information.                                                                                                                         |
| Expression system          | E. coli                                                                                                                                                                   |
| Accession                  | Q12778                                                                                                                                                                    |
| Protein length             | Ser301-Gly655                                                                                                                                                             |
| Nature                     | Recombinant                                                                                                                                                               |
| Predicted molecular weight | 40.82 kDa                                                                                                                                                                 |
| Stability and Storage      | Use a manual defrost freezer and avoid repeated freeze thaw cycles. Store at 2 to 8°C for frequent use. Store at -20 to -80°C for twelve months from the date of receipt. |
| Reconstitution             | Reconstitute in sterile water for a stock solution. A copy of datasheet will be provided with the products, please refer to it for details.                               |
| Species                    | Homo sapiens (Human)                                                                                                                                                      |

## Data Image

SDS PAGE for recombinant Human FOXO1 protein