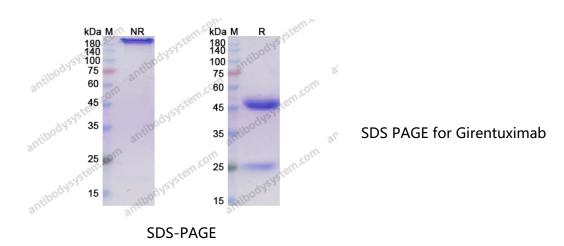

nal

Isotype IgG1-kappa

**Applications** Research Grade Biosimilar

Membrane antigen MN, P54/58N, Carbonic anhydrase 9, Renal cell

carcinoma-associated antigen G250, CA-IX, CAIX, pMW1, Carbonic

anhydrase IX, RCC-associated antigen G250, Carbonate dehydratase IX,

CA9, MN, G250

Purification Protein A/G purified from cell culture supernatant.

Endotoxin level Please contact with the lab for this information.

**Expression system** Mammalian Cells

Accession Q16790

**Target** 





## Recombinant Proteins & Antibodies

Use a manual defrost freezer and avoid repeated freeze-thaw cycles.

Stability and Storage Store at 4°C short term (1-2 weeks). Store at -20°C 12 months. Store at -

80°C long term.

Note For research use only. Not suitable for clinical or therapeutic use.

## Data Image