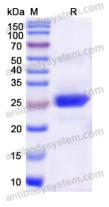

Trehalose, 1% Mannitol.

**Purity** >90% as determined by SDS-PAGE.

Applications ELISA, Immunogen, SDS-PAGE, WB, Bioactivity testing in progress

Endotoxin level Please contact with the lab for this information.

## Data Image

**SDS-PAGE** 

SDS PAGE for recombinant Human LOXL1 protein