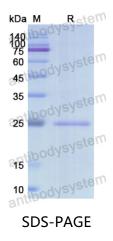

## Recombinant Human SRSF1 Protein, N-His

| Summary                    |                                                                                                                                                                                                  |
|----------------------------|--------------------------------------------------------------------------------------------------------------------------------------------------------------------------------------------------|
| Catalog No.                | YHG14301                                                                                                                                                                                         |
| Alternative Names          | Splicing factor, arginine/serine-rich 1, ASF, ASF-1, Serine/arginine-rich splicing factor 1, SF2P33, SFRS1, SRSF1, SF2, Alternative-splicing factor 1, pre-mRNA-splicing factor SF2, P33 subunit |
| Form                       | Lyophilized                                                                                                                                                                                      |
| Storage buffer             | Lyophilized from a solution in PBS pH 7.4, 0.02% NLS, 1mM EDTA, 4%<br>Trehalose, 1% Mannitol.                                                                                                    |
| Purity                     | >90% as determined by SDS-PAGE.                                                                                                                                                                  |
| Applications               | ELISA, Immunogen, SDS-PAGE, WB, Bioactivity testing in progress                                                                                                                                  |
| Endotoxin level            | Please contact with the lab for this information.                                                                                                                                                |
| Expression system          | E. coli                                                                                                                                                                                          |
| Accession                  | Q07955                                                                                                                                                                                           |
| Protein length             | Cys16-Arg224                                                                                                                                                                                     |
| Nature                     | Recombinant                                                                                                                                                                                      |
| Predicted molecular weight | 25.81 kDa                                                                                                                                                                                        |
| Stability and Storage      | Use a manual defrost freezer and avoid repeated freeze thaw cycles. Store at 2 to 8°C for frequent use. Store at -20 to -80°C for twelve months from the date of receipt.                        |
| Reconstitution             | Reconstitute in sterile water for a stock solution. A copy of datasheet will be provided with the products, please refer to it for details.                                                      |
| Species                    | Homo sapiens (Human)                                                                                                                                                                             |

## Data Image

SDS PAGE for recombinant Human SRSF1 protein