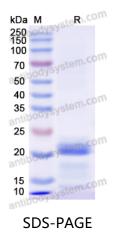

## Recombinant Human ITIH3 Protein, N-His

| Summary                    |                                                                                                                                                                                 |
|----------------------------|---------------------------------------------------------------------------------------------------------------------------------------------------------------------------------|
| Catalog No.                | YHG07301                                                                                                                                                                        |
| Alternative Names          | ITIH3, SHAP, ITI-HC3, Serum-derived hyaluronan-associated protein, Inter-<br>alpha-inhibitor heavy chain 3, ITI heavy chain H3, Inter-alpha-trypsin<br>inhibitor heavy chain H3 |
| Form                       | Lyophilized                                                                                                                                                                     |
| Storage buffer             | Lyophilized from a solution in PBS pH 7.4, 0.02% NLS, 1mM EDTA, 4%<br>Trehalose, 1% Mannitol.                                                                                   |
| Purity                     | >90% as determined by SDS-PAGE.                                                                                                                                                 |
| Applications               | ELISA, Immunogen, SDS-PAGE, WB, Bioactivity testing in progress                                                                                                                 |
| Endotoxin level            | Please contact with the lab for this information.                                                                                                                               |
| Expression system          | E. coli                                                                                                                                                                         |
| Accession                  | Q06033                                                                                                                                                                          |
| Protein length             | Pro279-Val467                                                                                                                                                                   |
| Nature                     | Recombinant                                                                                                                                                                     |
| Predicted molecular weight | 23.77 kDa                                                                                                                                                                       |
| Stability and Storage      | Use a manual defrost freezer and avoid repeated freeze thaw cycles. Store at 2 to 8°C for frequent use. Store at -20 to -80°C for twelve months from the date of receipt.       |
| Reconstitution             | Reconstitute in sterile water for a stock solution. A copy of datasheet will be provided with the products, please refer to it for details.                                     |
| Species                    | Homo sapiens (Human)                                                                                                                                                            |

## Data Image

SDS PAGE for recombinant Human ITIH3