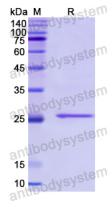

Trehalose, 1% Mannitol.

**Purity** >90% as determined by SDS-PAGE.

Applications ELISA, Immunogen, SDS-PAGE, WB, Bioactivity testing in progress

Endotoxin level Please contact with the lab for this information.

## Data Image

**SDS-PAGE** 

SDS PAGE for recombinant Human SRY

order@antibodysystem.com