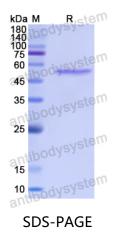

## Summary

| Catalog No.                | YHG02601                                                                                                                                                                  |
|----------------------------|---------------------------------------------------------------------------------------------------------------------------------------------------------------------------|
| Alternative Names          | nPKC-theta, PRKCQ, PRKCT, Protein kinase C theta type                                                                                                                     |
| Form                       | Lyophilized                                                                                                                                                               |
| Storage buffer             | Lyophilized from a solution in PBS pH 7.4, 0.02% NLS, 1mM EDTA, 4%<br>Trehalose, 1% Mannitol.                                                                             |
| Purity                     | >90% as determined by SDS-PAGE.                                                                                                                                           |
| Applications               | ELISA, Immunogen, SDS-PAGE, WB, Bioactivity testing in progress                                                                                                           |
| Endotoxin level            | Please contact with the lab for this information.                                                                                                                         |
| Expression system          | E. coli                                                                                                                                                                   |
| Accession                  | Q04759                                                                                                                                                                    |
| Protein length             | Phe380-Phe634                                                                                                                                                             |
| Nature                     | Recombinant                                                                                                                                                               |
| Predicted molecular weight | 56.63 kDa                                                                                                                                                                 |
| Stability and Storage      | Use a manual defrost freezer and avoid repeated freeze thaw cycles. Store at 2 to 8°C for frequent use. Store at -20 to -80°C for twelve months from the date of receipt. |
| Reconstitution             | Reconstitute in sterile water for a stock solution. A copy of datasheet will be provided with the products, please refer to it for details.                               |
| Species                    | Homo sapiens (Human)                                                                                                                                                      |

## Data Image

SDS PAGE for recombinant Human PRKCQ