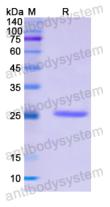

## Data Image

**SDS-PAGE** 

SDS PAGE for recombinant Human NOTCH2

order@antibodysystem.com