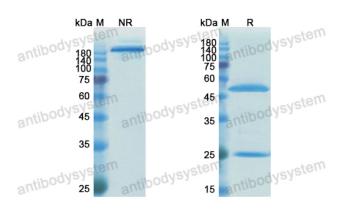

Concentration 9.75 mg/ml

Purity >95% as determined by SDS-PAGE.

**Clonality** Monoclonal

Isotype IgG4-kappa

Applications Research Grade Biosimilar

Target MAPTL, Paired helical filament-tau, MTBT1, Microtubule-associated

## Data Image

SDS PAGE for Bepranemab