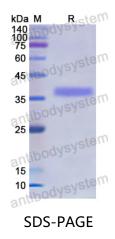

## Recombinant Human GHRHR Protein, N-GST

| Summary                    |                                                                                                                                                                           |
|----------------------------|---------------------------------------------------------------------------------------------------------------------------------------------------------------------------|
| Catalog No.                | YHF95201                                                                                                                                                                  |
| Alternative Names          | Growth hormone-releasing hormone receptor, GHRH receptor, Growth hormone-releasing factor receptor, GRF receptor, GRFR, GHRHR                                             |
| Form                       | Lyophilized                                                                                                                                                               |
| Storage buffer             | Lyophilized from a solution in PBS pH 7.4, 0.02% NLS, 1mM EDTA, 4%<br>Trehalose, 1% Mannitol.                                                                             |
| Purity                     | >90% as determined by SDS-PAGE.                                                                                                                                           |
| Applications               | ELISA, Immunogen, SDS-PAGE, WB, Bioactivity testing in progress                                                                                                           |
| Endotoxin level            | Please contact with the lab for this information.                                                                                                                         |
| Expression system          | E. coli                                                                                                                                                                   |
| Accession                  | Q02643                                                                                                                                                                    |
| Protein length             | His23-Lys130                                                                                                                                                              |
| Nature                     | Recombinant                                                                                                                                                               |
| Predicted molecular weight | 38.78 kDa                                                                                                                                                                 |
| Stability and Storage      | Use a manual defrost freezer and avoid repeated freeze thaw cycles. Store at 2 to 8°C for frequent use. Store at -20 to -80°C for twelve months from the date of receipt. |
| Reconstitution             | Reconstitute in sterile water for a stock solution. A copy of datasheet will be provided with the products, please refer to it for details.                               |
| Species                    | Homo sapiens (Human)                                                                                                                                                      |

## Data Image

SDS PAGE for recombinant Human GHRHR