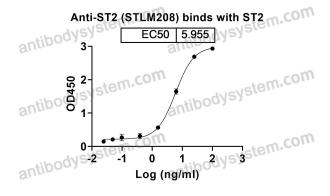

## Data Image

**Shipping** 

**SDS-PAGE** 

SDS PAGE for recombinant Human IL1RL1 / ST2

**Bioactivity** 

Detects Human IL1RL1/ST2 Antibody in indirect ELISAs.

#### Recombinant Proteins & Antibodies

**Bioactivity** 

Detects Human IL1RL1/ST2 Antibody in indirect ELISAs.