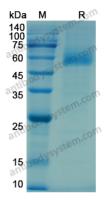

Mannitol.

**Purity** >90% as determined by SDS-PAGE.

Applications ELISA, Immunogen, SDS-PAGE, WB, Bioactivity testing in progress

Endotoxin level Please contact with the lab for this information.

**Expression system** Mammalian Cells

## Data Image

**Shipping** 

**SDS-PAGE** 

SDS PAGE for recombinant Human IL1RL1 / ST2

**Bioactivity** 

Detects Human IL1RL1/ST2 Antibody in indirect ELISAs.