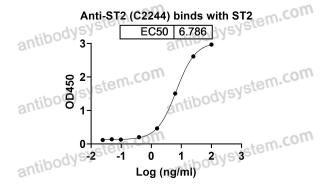

## Data Image

**Shipping** 

**SDS-PAGE** 

SDS PAGE for recombinant Human IL1RL1 / ST2

**Bioactivity** 

Detects Human IL1RL1/ST2 Antibody in indirect ELISAs.

#### Recombinant Proteins & Antibodies

**Bioactivity** 

Detects Human IL1RL1/ST2 Antibody in indirect ELISAs.