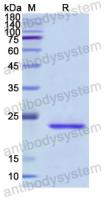

Trehalose, 1% Mannitol.

**Purity** >90% as determined by SDS-PAGE.

Applications ELISA, Immunogen, SDS-PAGE, WB, Bioactivity testing in progress

Endotoxin level Please contact with the lab for this information.

## Data Image

**SDS-PAGE** 

SDS PAGE for recombinant Human IL1RL1/ST2