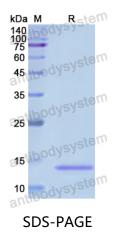

## Recombinant Human PMP22 Protein, N-His

| Summary                    |                                                                                                                                                                           |
|----------------------------|---------------------------------------------------------------------------------------------------------------------------------------------------------------------------|
| Catalog No.                | YHF86901                                                                                                                                                                  |
| Alternative Names          | GAS-3, GAS3, PMP22, Peripheral myelin protein 22, PMP-22, Growth arrest-specific protein 3                                                                                |
| Form                       | Lyophilized                                                                                                                                                               |
| Storage buffer             | Lyophilized from a solution in PBS pH 7.4, 0.02% NLS, 1mM EDTA, 4%<br>Trehalose, 1% Mannitol.                                                                             |
| Purity                     | >90% as determined by SDS-PAGE.                                                                                                                                           |
| Applications               | ELISA, Immunogen, SDS-PAGE, WB, Bioactivity testing in progress                                                                                                           |
| Endotoxin level            | Please contact with the lab for this information.                                                                                                                         |
| Expression system          | E. coli                                                                                                                                                                   |
| Accession                  | Q01453                                                                                                                                                                    |
| Protein length             | Gly31-Gly133                                                                                                                                                              |
| Nature                     | Recombinant                                                                                                                                                               |
| Predicted molecular weight | 13.77 kDa                                                                                                                                                                 |
| Stability and Storage      | Use a manual defrost freezer and avoid repeated freeze thaw cycles. Store at 2 to 8°C for frequent use. Store at -20 to -80°C for twelve months from the date of receipt. |
| Reconstitution             | Reconstitute in sterile water for a stock solution. A copy of datasheet will be provided with the products, please refer to it for details.                               |
| Species                    | Homo sapiens (Human)                                                                                                                                                      |

## Data Image

SDS PAGE for recombinant Human PMP22