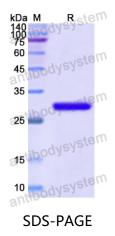

|
| Species                    | Homo sapiens (Human)                                                                                                                                                      |





Recombinant Proteins & Antibodies

| Shipping | In general, proteins are provided as lyophilized powder/frozen liquid.<br>They are shipped out with dry ice/blue ice unless customers require<br>otherwise. |
|----------|-------------------------------------------------------------------------------------------------------------------------------------------------------------|
| Note     | For research use only.                                                                                                                                      |

## Data Image



SDS PAGE for recombinant Human RELB