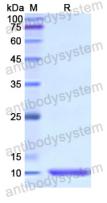

Storage buffer Lyophilized from a solution in PBS pH 7.4, 0.02% NLS, 1mM EDTA, 4%

Trehalose, 1% Mannitol.

**Purity** >90% as determined by SDS-PAGE.

Applications ELISA, Immunogen, SDS-PAGE, WB, Bioactivity testing in progress

## Data Image

**SDS-PAGE** 

SDS PAGE for recombinant Human CXCL6/GCP-2

order@antibodysystem.com