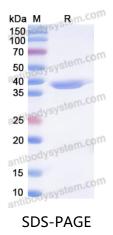

|
| Species                    | Homo sapiens (Human)                                                                                                                                                                                               |





Recombinant Proteins & Antibodies

| Shipping | In general, proteins are provided as lyophilized powder/frozen liquid. |
|----------|------------------------------------------------------------------------|
|          | They are shipped out with dry ice/blue ice unless customers require    |
|          | otherwise.                                                             |
| Note     | For research use only.                                                 |

## Data Image



SDS PAGE for recombinant Human GPLD1