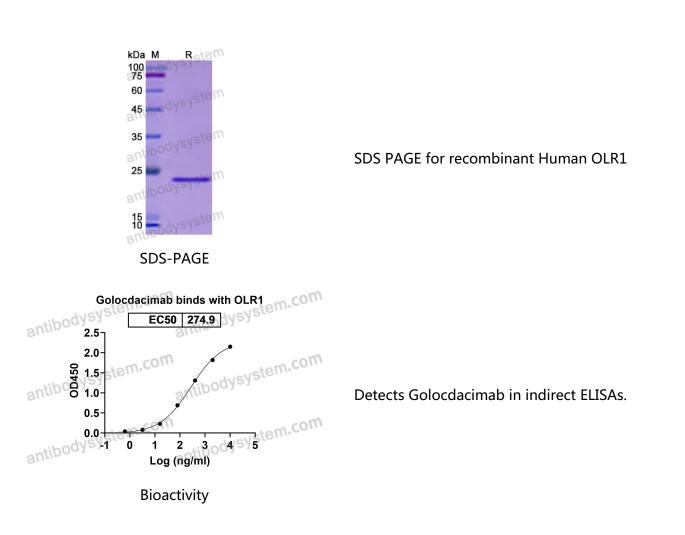

## Recombinant Human OLR1 Protein, N-His

| Summary                    |                                                                                                                                                                                                                                                             |
|----------------------------|-------------------------------------------------------------------------------------------------------------------------------------------------------------------------------------------------------------------------------------------------------------|
| Catalog No.                | YHF66401                                                                                                                                                                                                                                                    |
| Alternative Names          | C-type lectin domain family 8 member A, LOX-1, Ox-LDL receptor 1,<br>Lectin-like oxidized LDL receptor 1, OLR1, Oxidized low-density<br>lipoprotein receptor 1, Lectin-like oxLDL receptor 1, LOX1, CLEC8A, hLOX-<br>1, Lectin-type oxidized LDL receptor 1 |
| Form                       | Lyophilized                                                                                                                                                                                                                                                 |
| Storage buffer             | Lyophilized from a solution in PBS pH 7.4, 0.02% NLS, 1mM EDTA, 4%<br>Trehalose, 1% Mannitol.                                                                                                                                                               |
| Purity                     | >90% as determined by SDS-PAGE.                                                                                                                                                                                                                             |
| Applications               | ELISA, Immunogen, SDS-PAGE, WB, Bioactivity testing in progress                                                                                                                                                                                             |
| Endotoxin level            | Please contact with the lab for this information.                                                                                                                                                                                                           |
| Expression system          | E. coli                                                                                                                                                                                                                                                     |
| Accession                  | P78380                                                                                                                                                                                                                                                      |
| Protein length             | Leu81-Gln273                                                                                                                                                                                                                                                |
| Nature                     | Recombinant                                                                                                                                                                                                                                                 |
| Predicted molecular weight | 24.38 kDa                                                                                                                                                                                                                                                   |
| Stability and Storage      | Use a manual defrost freezer and avoid repeated freeze thaw cycles. Store at 2 to 8°C for frequent use. Store at -20 to -80°C for twelve months from the date of receipt.                                                                                   |
| Reconstitution             | Reconstitute in sterile water for a stock solution. A copy of datasheet will be provided with the products, please refer to it for details.                                                                                                                 |