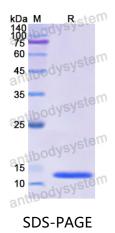

## Recombinant Human SUMO1 Protein, N-His

| Summary                    |                                                                                                                                                                                                                                                   |
|----------------------------|---------------------------------------------------------------------------------------------------------------------------------------------------------------------------------------------------------------------------------------------------|
| Catalog No.                | YHF59301                                                                                                                                                                                                                                          |
| Alternative Names          | SUMO-1, SMT3C, SMT3H3, Sentrin, GMP1, Ubiquitin-like protein UBL1,<br>UBL1, Small ubiquitin-related modifier 1, Ubiquitin-homology domain<br>protein PIC1, SUMO1, Ubiquitin-like protein SMT3C, SMT3 homolog 3,<br>Smt3C, GAP-modifying protein 1 |
| Form                       | Lyophilized                                                                                                                                                                                                                                       |
| Storage buffer             | Lyophilized from a solution in PBS pH 7.4, 0.02% NLS, 1mM EDTA, 4%<br>Trehalose, 1% Mannitol.                                                                                                                                                     |
| Purity                     | >90% as determined by SDS-PAGE.                                                                                                                                                                                                                   |
| Applications               | ELISA, Immunogen, SDS-PAGE, WB, Bioactivity testing in progress                                                                                                                                                                                   |
| Endotoxin level            | Please contact with the lab for this information.                                                                                                                                                                                                 |
| Expression system          | E. coli                                                                                                                                                                                                                                           |
| Accession                  | P63165                                                                                                                                                                                                                                            |
| Protein length             | Met1-Val101                                                                                                                                                                                                                                       |
| Nature                     | Recombinant                                                                                                                                                                                                                                       |
| Predicted molecular weight | 13.87 kDa                                                                                                                                                                                                                                         |
| Stability and Storage      | Use a manual defrost freezer and avoid repeated freeze thaw cycles. Store at 2 to 8°C for frequent use. Store at -20 to -80°C for twelve months from the date of receipt.                                                                         |
| Reconstitution             | Reconstitute in sterile water for a stock solution. A copy of datasheet will be provided with the products, please refer to it for details.                                                                                                       |

## Data Image

SDS PAGE for recombinant Human SUMO1