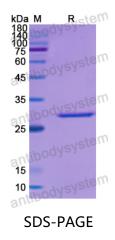

## **Recombinant Human YWHAZ Protein, N-His**

| YHF57101                                                                                                                                                                  |
|---------------------------------------------------------------------------------------------------------------------------------------------------------------------------|
| Protein kinase C inhibitor protein 1, YWHAZ, 14-3-3 protein zeta/delta,<br>KCIP-1                                                                                         |
| Lyophilized                                                                                                                                                               |
| Lyophilized from a solution in PBS pH 7.4, 0.02% NLS, 1mM EDTA, 4%<br>Trehalose, 1% Mannitol.                                                                             |
| >90% as determined by SDS-PAGE.                                                                                                                                           |
| ELISA, Immunogen, SDS-PAGE, WB, Bioactivity testing in progress                                                                                                           |
| Please contact with the lab for this information.                                                                                                                         |
| E. coli                                                                                                                                                                   |
| P63104                                                                                                                                                                    |
| Met1-Asn245                                                                                                                                                               |
| Recombinant                                                                                                                                                               |
| 30.05 kDa                                                                                                                                                                 |
| Use a manual defrost freezer and avoid repeated freeze thaw cycles. Store at 2 to 8°C for frequent use. Store at -20 to -80°C for twelve months from the date of receipt. |
| Reconstitute in sterile water for a stock solution. A copy of datasheet will be provided with the products, please refer to it for details.                               |
| Homo sapiens (Human)                                                                                                                                                      |
|                                                                                                                                                                           |

## Data Image

SDS PAGE for recombinant Human YWHAZ