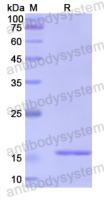

lease contact with the lab for this information.

Expression system E. coli

Accession P61970

Protein length Met1-Gly127

Nature Recombinant

Predicted molecular weight 16.79 kDa

Use a manual defrost freezer and avoid repeated freeze thaw cycles. Store

Stability and Storage at 2 to 8°C for frequent use. Store at -20 to -80°C for twelve months from

the date of receipt.

Reconstitute in sterile water for a stock solution. A copy of datasheet will

be provided with the products, please refer to it for details.

Species Homo sapiens (Human)





## Recombinant Proteins & Antibodies

In general, proteins are provided as lyophilized powder/frozen liquid.

**Shipping** They are shipped out with dry ice/blue ice unless customers require

otherwise.

For research use only. Note

## Data Image



**SDS-PAGE** 

SDS PAGE for recombinant Human NUTF2