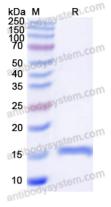

## Summary

Catalog No. YHF46101

Alternative Names Beta-2-microglobulin, B2M

Form Lyophilized

Storage buffer Lyophilized from a solution in PBS pH 7.4, 0.02% NLS, 1mM EDTA, 4%

Trehalose, 1% Mannitol.

**Purity** >90% as determined by SDS-PAGE.

## Data Image

**SDS-PAGE** 

SDS PAGE for recombinant Human B2M