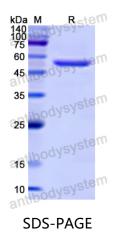

## Recombinant Human COPS2 Protein, N-His

| Summary                    |                                                                                                                                                                                                                                    |
|----------------------------|------------------------------------------------------------------------------------------------------------------------------------------------------------------------------------------------------------------------------------|
| Catalog No.                | YHF41001                                                                                                                                                                                                                           |
| Alternative Names          | Signalosome subunit 2, CSN2, COPS2, Alien homolog, Thyroid receptor-<br>interacting protein 15, TR-interacting protein 15, TRIP15, TRIP-15, JAB1-<br>containing signalosome subunit 2, COP9 signalosome complex subunit 2,<br>SGN2 |
| Form                       | Lyophilized                                                                                                                                                                                                                        |
| Storage buffer             | Lyophilized from a solution in PBS pH 7.4, 0.02% NLS, 1mM EDTA, 4%<br>Trehalose, 1% Mannitol.                                                                                                                                      |
| Purity                     | >90% as determined by SDS-PAGE.                                                                                                                                                                                                    |
| Applications               | ELISA, Immunogen, SDS-PAGE, WB, Bioactivity testing in progress                                                                                                                                                                    |
| Endotoxin level            | Please contact with the lab for this information.                                                                                                                                                                                  |
| Expression system          | E. coli                                                                                                                                                                                                                            |
| Accession                  | P61201                                                                                                                                                                                                                             |
| Protein length             | Met1-Ala443                                                                                                                                                                                                                        |
| Nature                     | Recombinant                                                                                                                                                                                                                        |
| Predicted molecular weight | 53.91 kDa                                                                                                                                                                                                                          |
| Stability and Storage      | Use a manual defrost freezer and avoid repeated freeze thaw cycles. Store at 2 to 8°C for frequent use. Store at -20 to -80°C for twelve months from the date of receipt.                                                          |
| Reconstitution             | Reconstitute in sterile water for a stock solution. A copy of datasheet will be provided with the products, please refer to it for details.                                                                                        |

## Data Image

SDS PAGE for recombinant Human COPS2