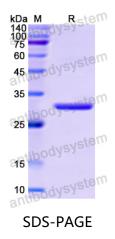

## Summary

| Catalog No.                | YHF40601                                                                                                                                                                  |
|----------------------------|---------------------------------------------------------------------------------------------------------------------------------------------------------------------------|
| Alternative Names          | Actin-like protein 3, Actin-related protein 3, ACTR3, ARP3                                                                                                                |
| Form                       | Lyophilized                                                                                                                                                               |
| Storage buffer             | Lyophilized from a solution in PBS pH 7.4, 0.02% NLS, 1mM EDTA, 4%<br>Trehalose, 1% Mannitol.                                                                             |
| Purity                     | >90% as determined by SDS-PAGE.                                                                                                                                           |
| Applications               | ELISA, Immunogen, SDS-PAGE, WB, Bioactivity testing in progress                                                                                                           |
| Endotoxin level            | Please contact with the lab for this information.                                                                                                                         |
| Expression system          | E. coli                                                                                                                                                                   |
| Accession                  | P61158                                                                                                                                                                    |
| Protein length             | Pro6-Lys254                                                                                                                                                               |
| Nature                     | Recombinant                                                                                                                                                               |
| Predicted molecular weight | 30.34 kDa                                                                                                                                                                 |
| Stability and Storage      | Use a manual defrost freezer and avoid repeated freeze thaw cycles. Store at 2 to 8°C for frequent use. Store at -20 to -80°C for twelve months from the date of receipt. |
| Reconstitution             | Reconstitute in sterile water for a stock solution. A copy of datasheet will be provided with the products, please refer to it for details.                               |
| Species                    | Homo sapiens (Human)                                                                                                                                                      |

## Data Image

SDS PAGE for recombinant Human ACTR3