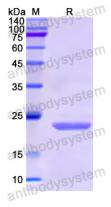

lease contact with the lab for this information.

Expression system E. coli

Accession P61081

Protein length Met1-Lys183

Nature Recombinant

Predicted molecular weight 23.21 kDa

Use a manual defrost freezer and avoid repeated freeze thaw cycles. Store

Stability and Storage at 2 to 8°C for frequent use. Store at -20 to -80°C for twelve months from

the date of receipt.

Reconstitute in sterile water for a stock solution. A copy of datasheet will

be provided with the products, please refer to it for details.

Species Homo sapiens (Human)





## Recombinant Proteins & Antibodies

In general, proteins are provided as lyophilized powder/frozen liquid.

**Shipping** They are shipped out with dry ice/blue ice unless customers require

otherwise.

For research use only. Note

## Data Image



**SDS-PAGE** 

SDS PAGE for recombinant Human UBE2M