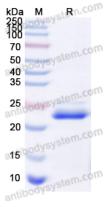

gen, SDS-PAGE, WB, Bioactivity testing in progress

Endotoxin level Please contact with the lab for this information.

Expression system E. coli

Accession P57077

Protein length Asp24-Ser142

Nature Recombinant

Predicted molecular weight 16.24 kDa

Use a manual defrost freezer and avoid repeated freeze thaw cycles. Store

Stability and Storage at 2 to 8°C for frequent use. Store at -20 to -80°C for twelve months from

the date of receipt.

**Reconstitution** Reconstitute in sterile water for a stock solution.

Species Homo sapiens (Human)





## Recombinant Proteins & Antibodies

In general, proteins are provided as lyophilized powder/frozen liquid.

**Shipping** They are shipped out with dry ice/blue ice unless customers require

otherwise.

For research use only. Note

## Data Image



**SDS-PAGE** 

SDS PAGE for recombinant Human MAP3K7CL