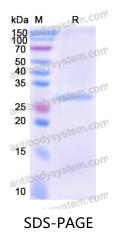

## Summary

| Catalog No.                | EHF19801                                                                                                                                                                  |
|----------------------------|---------------------------------------------------------------------------------------------------------------------------------------------------------------------------|
| Alternative Names          | Claudin-18, CLDN18                                                                                                                                                        |
| Form                       | Lyophilized                                                                                                                                                               |
| Storage buffer             | Lyophilized from a solution in PBS pH 7.4, 1mM EDTA, 4% Trehalose, 1%<br>Mannitol.                                                                                        |
| Purity                     | >90% as determined by SDS-PAGE.                                                                                                                                           |
| Applications               | ELISA, Immunogen, SDS-PAGE, WB, Bioactivity testing in progress                                                                                                           |
| Endotoxin level            | Please contact with the lab for this information.                                                                                                                         |
| Expression system          | Insect Cells                                                                                                                                                              |
| Accession                  | P56856                                                                                                                                                                    |
| Protein length             | Met1-Val261                                                                                                                                                               |
| Nature                     | Recombinant                                                                                                                                                               |
| Predicted molecular weight | 28.5 kDa                                                                                                                                                                  |
| Stability and Storage      | Use a manual defrost freezer and avoid repeated freeze thaw cycles. Store at 2 to 8°C for frequent use. Store at -20 to -80°C for twelve months from the date of receipt. |
| Reconstitution             | Reconstitute in sterile water for a stock solution.A copy of datasheet will be provided with the products, please refer to it for details.                                |
| Species                    | Homo sapiens (Human)                                                                                                                                                      |

## Data Image

SDS PAGE for Recombinant Human CLDN18 protein