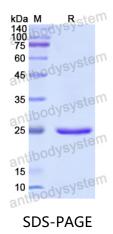

## Recombinant Human NPEPPS/PSA Protein, N-His

| Summary                    |                                                                                                                                                                           |
|----------------------------|---------------------------------------------------------------------------------------------------------------------------------------------------------------------------|
| Catalog No.                | YHF13601                                                                                                                                                                  |
| Alternative Names          | Puromycin-sensitive aminopeptidase, NPEPPS, PSA, AAP-S, Cytosol alanyl aminopeptidase                                                                                     |
| Form                       | Lyophilized                                                                                                                                                               |
| Storage buffer             | Lyophilized from a solution in PBS pH 7.4, 0.02% NLS, 1mM EDTA, 4%<br>Trehalose, 1% Mannitol.                                                                             |
| Purity                     | >90% as determined by SDS-PAGE.                                                                                                                                           |
| Applications               | ELISA, Immunogen, SDS-PAGE, WB, Bioactivity testing in progress                                                                                                           |
| Endotoxin level            | Please contact with the lab for this information.                                                                                                                         |
| Expression system          | E. coli                                                                                                                                                                   |
| Accession                  | P55786                                                                                                                                                                    |
| Protein length             | Gly584-Gln793                                                                                                                                                             |
| Nature                     | Recombinant                                                                                                                                                               |
| Predicted molecular weight | 25.72 kDa                                                                                                                                                                 |
| Stability and Storage      | Use a manual defrost freezer and avoid repeated freeze thaw cycles. Store at 2 to 8°C for frequent use. Store at -20 to -80°C for twelve months from the date of receipt. |
| Reconstitution             | Reconstitute in sterile water for a stock solution. A copy of datasheet will be provided with the products, please refer to it for details.                               |
| Species                    | Homo sapiens (Human)                                                                                                                                                      |

## Data Image

SDS PAGE for recombinant Human NPEPPS/PSA