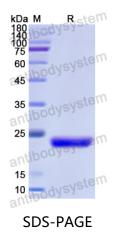

## Recombinant Human CDH15 Protein, N-His

| Summary                    |                                                                                                                                                                           |
|----------------------------|---------------------------------------------------------------------------------------------------------------------------------------------------------------------------|
| Catalog No.                | YHF12301                                                                                                                                                                  |
| Alternative Names          | Cadherin-14, CDH15, Muscle cadherin, CDH3, Cadherin-15, CDH14, M-<br>cadherin                                                                                             |
| Form                       | Lyophilized                                                                                                                                                               |
| Storage buffer             | Lyophilized from a solution in PBS pH 7.4, 0.02% NLS, 1mM EDTA, 4%<br>Trehalose, 1% Mannitol.                                                                             |
| Purity                     | >90% as determined by SDS-PAGE.                                                                                                                                           |
| Applications               | ELISA, Immunogen, SDS-PAGE, WB, Bioactivity testing in progress                                                                                                           |
| Endotoxin level            | Please contact with the lab for this information.                                                                                                                         |
| Expression system          | E. coli                                                                                                                                                                   |
| Accession                  | P55291                                                                                                                                                                    |
| Protein length             | Leu61-Phe260                                                                                                                                                              |
| Nature                     | Recombinant                                                                                                                                                               |
| Predicted molecular weight | 24.11 kDa                                                                                                                                                                 |
| Stability and Storage      | Use a manual defrost freezer and avoid repeated freeze thaw cycles. Store at 2 to 8°C for frequent use. Store at -20 to -80°C for twelve months from the date of receipt. |
| Reconstitution             | Reconstitute in sterile water for a stock solution. A copy of datasheet will be provided with the products, please refer to it for details.                               |
| Species                    | Homo sapiens (Human)                                                                                                                                                      |

## Data Image

SDS PAGE for recombinant Human CDH15