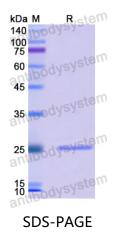

## Recombinant Human GP2 Protein, N-His

| Summary                    |                                                                                                                                                                           |
|----------------------------|---------------------------------------------------------------------------------------------------------------------------------------------------------------------------|
| Catalog No.                | YHF11201                                                                                                                                                                  |
| Alternative Names          | Pancreatic zymogen granule membrane protein GP-2, GP2, ZAP75,<br>Pancreatic secretory granule membrane major glycoprotein GP2                                             |
| Form                       | Lyophilized                                                                                                                                                               |
| Storage buffer             | Lyophilized from a solution in PBS pH 7.4, 0.02% NLS, 1mM EDTA, 4%<br>Trehalose, 1% Mannitol.                                                                             |
| Purity                     | >90% as determined by SDS-PAGE.                                                                                                                                           |
| Applications               | ELISA, Immunogen, SDS-PAGE, WB, Bioactivity testing in progress                                                                                                           |
| Endotoxin level            | Please contact with the lab for this information.                                                                                                                         |
| Expression system          | E. coli                                                                                                                                                                   |
| Accession                  | P55259                                                                                                                                                                    |
| Protein length             | Phe307-Asn512                                                                                                                                                             |
| Nature                     | Recombinant                                                                                                                                                               |
| Predicted molecular weight | 25.38 kDa                                                                                                                                                                 |
| Stability and Storage      | Use a manual defrost freezer and avoid repeated freeze thaw cycles. Store at 2 to 8°C for frequent use. Store at -20 to -80°C for twelve months from the date of receipt. |
| Reconstitution             | Reconstitute in sterile water for a stock solution. A copy of datasheet will be provided with the products, please refer to it for details.                               |
| Species                    | Homo sapiens (Human)                                                                                                                                                      |

## Data Image

SDS PAGE for recombinant Human GP2