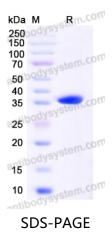

## **Recombinant Human VCP Protein, N-His**

| Summary                    |                                                                                                                                                                           |
|----------------------------|---------------------------------------------------------------------------------------------------------------------------------------------------------------------------|
| Catalog No.                | YHF08801                                                                                                                                                                  |
| Alternative Names          | Transitional endoplasmic reticulum ATPase, Valosin-containing protein,<br>15S Mg(2+)-ATPase p97 subunit, TER ATPase, VCP                                                  |
| Form                       | Lyophilized                                                                                                                                                               |
| Storage buffer             | Lyophilized from a solution in PBS pH 7.4, 0.02% NLS, 1mM EDTA, 4%<br>Trehalose, 1% Mannitol.                                                                             |
| Purity                     | >90% as determined by SDS-PAGE.                                                                                                                                           |
| Applications               | ELISA, Immunogen, SDS-PAGE, WB, Bioactivity testing in progress                                                                                                           |
| Endotoxin level            | Please contact with the lab for this information.                                                                                                                         |
| Expression system          | E. coli                                                                                                                                                                   |
| Accession                  | P55072                                                                                                                                                                    |
| Protein length             | Gly125-Ile371                                                                                                                                                             |
| Nature                     | Recombinant                                                                                                                                                               |
| Predicted molecular weight | 29.82 kDa                                                                                                                                                                 |
| Stability and Storage      | Use a manual defrost freezer and avoid repeated freeze thaw cycles. Store at 2 to 8°C for frequent use. Store at -20 to -80°C for twelve months from the date of receipt. |
| Reconstitution             | Reconstitute in sterile water for a stock solution. A copy of datasheet will be provided with the products, please refer to it for details.                               |
| Species                    | Homo sapiens (Human)                                                                                                                                                      |

## Data Image

SDS PAGE for recombinant Human VCP