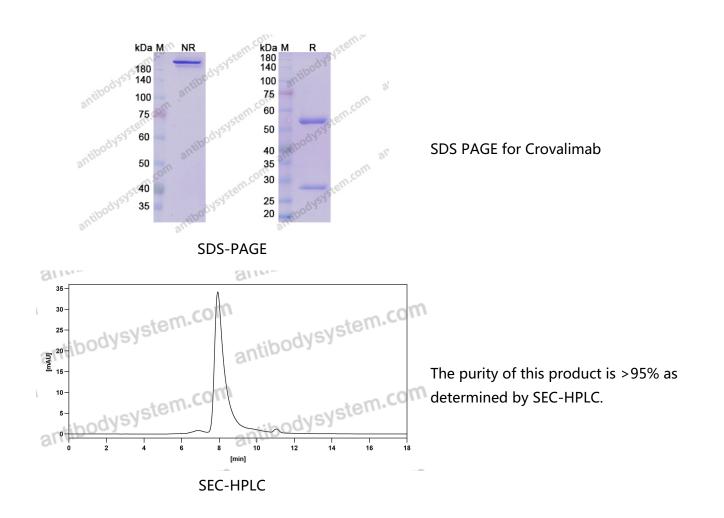

## Summary

| Catalog No.        | DHB90005                                                                                     |
|--------------------|----------------------------------------------------------------------------------------------|
| Alternative Names  | RG-6107, RO7112689, SKY-59, CAS: 1917321-26-6                                                |
| Clone ID           | Crovalimab                                                                                   |
| Host species       | Humanized                                                                                    |
| Species reactivity | Human                                                                                        |
| Form               | Liquid                                                                                       |
| Storage buffer     | 0.01M PBS, pH 7.4.                                                                           |
| Concentration      | 1 mg/ml                                                                                      |
| Purity             | >95% as determined by SDS-PAGE.                                                              |
| Clonality          | Monoclonal                                                                                   |
| Isotype            | IgG1-kappa                                                                                   |
| Applications       | Research Grade Biosimilar                                                                    |
| Target             | CPAMD4, C5, C3 and PZP-like alpha-2-macroglobulin domain-containing protein 4, Complement C5 |
| Purification       | Protein A/G purified from cell culture supernatant.                                          |
| Endotoxin level    | Please contact with the lab for this information.                                            |
| Expression system  | Mammalian Cells                                                                              |
| Accession          | P01031                                                                                       |