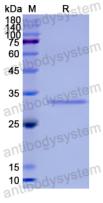

lease contact with the lab for this information.

Expression system E. coli

Accession P53701

Protein length Met1-Ser268

Nature Recombinant

Predicted molecular weight 32.91 kDa

Use a manual defrost freezer and avoid repeated freeze thaw cycles. Store

Stability and Storage at 2 to 8°C for frequent use. Store at -20 to -80°C for twelve months from

the date of receipt.

Reconstitute in sterile water for a stock solution. A copy of datasheet will

be provided with the products, please refer to it for details.

Species Homo sapiens (Human)





## Recombinant Proteins & Antibodies

In general, proteins are provided as lyophilized powder/frozen liquid.

**Shipping** They are shipped out with dry ice/blue ice unless customers require

otherwise.

For research use only. Note

## Data Image



**SDS-PAGE** 

SDS PAGE for recombinant Human HCCS