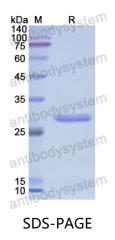

## Recombinant Human CTSC Protein, N-His

| Summary                    |                                                                                                                                                                                                                                                           |
|----------------------------|-----------------------------------------------------------------------------------------------------------------------------------------------------------------------------------------------------------------------------------------------------------|
| Catalog No.                | YHE99101                                                                                                                                                                                                                                                  |
| Alternative Names          | Dipeptidyl peptidase 1, Dipeptidyl peptidase I exclusion domain chain,<br>DPPI, Cathepsin J, Dipeptidyl transferase, Dipeptidyl peptidase I heavy<br>chain, CTSC, Dipeptidyl peptidase I, Dipeptidyl peptidase I light chain,<br>CPPI, Cathepsin C, DPP-I |
| Form                       | Lyophilized                                                                                                                                                                                                                                               |
| Storage buffer             | Lyophilized from a solution in PBS pH 7.4, 0.02% NLS, 1mM EDTA, 4%<br>Trehalose, 1% Mannitol.                                                                                                                                                             |
| Purity                     | >90% as determined by SDS-PAGE.                                                                                                                                                                                                                           |
| Applications               | ELISA, Immunogen, SDS-PAGE, WB, Bioactivity testing in progress                                                                                                                                                                                           |
| Endotoxin level            | Please contact with the lab for this information.                                                                                                                                                                                                         |
| Expression system          | E. coli                                                                                                                                                                                                                                                   |
| Accession                  | P53634                                                                                                                                                                                                                                                    |
| Protein length             | Leu231-Leu463                                                                                                                                                                                                                                             |
| Nature                     | Recombinant                                                                                                                                                                                                                                               |
| Predicted molecular weight | 28.34 kDa                                                                                                                                                                                                                                                 |
| Stability and Storage      | Use a manual defrost freezer and avoid repeated freeze thaw cycles. Store at 2 to 8°C for frequent use. Store at -20 to -80°C for twelve months from the date of receipt.                                                                                 |
| Reconstitution             | Reconstitute in sterile water for a stock solution. A copy of datasheet will be provided with the products, please refer to it for details.                                                                                                               |

## Data Image

SDS PAGE for recombinant Human CTSC