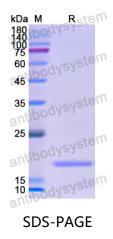

## Summary

| Catalog No.                | YHE98301                                                                                                                                                                  |
|----------------------------|---------------------------------------------------------------------------------------------------------------------------------------------------------------------------|
| Alternative Names          | C/EBP gamma, CCAAT/enhancer-binding protein gamma, CEBPG                                                                                                                  |
| Form                       | Lyophilized                                                                                                                                                               |
| Storage buffer             | Lyophilized from a solution in PBS pH 7.4, 0.02% NLS, 1mM EDTA, 4%<br>Trehalose, 1% Mannitol.                                                                             |
| Purity                     | >90% as determined by SDS-PAGE.                                                                                                                                           |
| Applications               | ELISA, Immunogen, SDS-PAGE, WB, Bioactivity testing in progress                                                                                                           |
| Endotoxin level            | Please contact with the lab for this information.                                                                                                                         |
| Expression system          | E. coli                                                                                                                                                                   |
| Accession                  | P53567                                                                                                                                                                    |
| Protein length             | Met1-Gln150                                                                                                                                                               |
| Nature                     | Recombinant                                                                                                                                                               |
| Predicted molecular weight | 18.72 kDa                                                                                                                                                                 |
| Stability and Storage      | Use a manual defrost freezer and avoid repeated freeze thaw cycles. Store at 2 to 8°C for frequent use. Store at -20 to -80°C for twelve months from the date of receipt. |
| Reconstitution             | Reconstitute in sterile water for a stock solution. A copy of datasheet will be provided with the products, please refer to it for details.                               |
| Species                    | Homo sapiens (Human)                                                                                                                                                      |

## Data Image

SDS PAGE for recombinant Human CEBPG