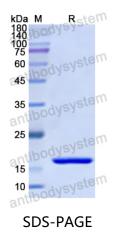

|
| Species                    | Homo sapiens (Human)                                                                                                                                                      |





Recombinant Proteins & Antibodies

| Shipping | In general, proteins are provided as lyophilized powder/frozen liquid.<br>They are shipped out with dry ice/blue ice unless customers require<br>otherwise. |
|----------|-------------------------------------------------------------------------------------------------------------------------------------------------------------|
| Note     | For research use only.                                                                                                                                      |

## Data Image



SDS PAGE for recombinant Human DGKQ