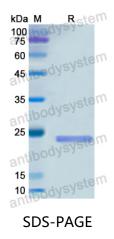

|
| Species                    | Homo sapiens (Human)                                                                                                                                                                |





Recombinant Proteins & Antibodies

| Shipping | In general, proteins are provided as lyophilized powder/frozen liquid.<br>They are shipped out with dry ice/blue ice unless customers require<br>otherwise. |
|----------|-------------------------------------------------------------------------------------------------------------------------------------------------------------|
| Note     | For research use only.                                                                                                                                      |

## Data Image



SDS PAGE for recombinant Human EFNB2